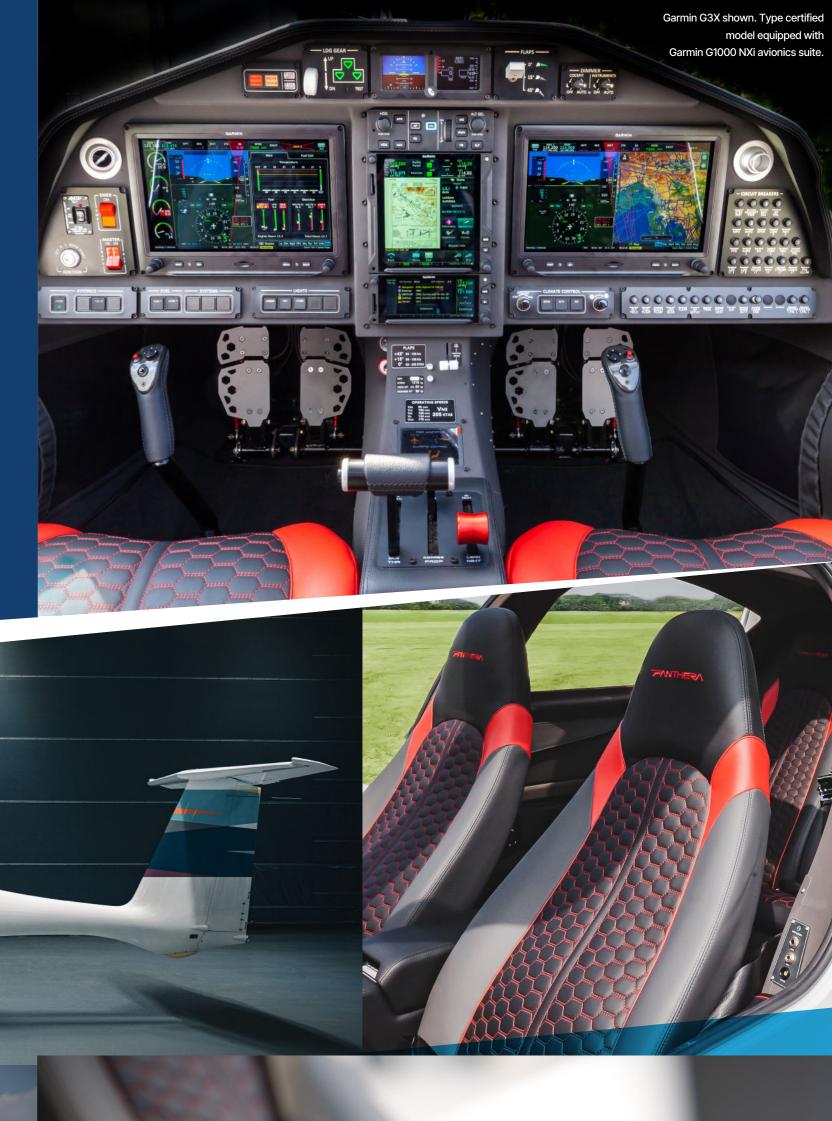

#### INNOVATION

Perfectly designed four-seater optimized for performance while reducing its environmental footprint. At your fingertips, the G1000Nxi provides superior situational awareness and a proven, advanced flight deck.

#### VALUE

A luxurious setting without the expense. Low operating and maintenance costs mean you don't have to compromise. More speed, less power. Cruise at nearly 200 kts in comfort with a range of over 1,000 nm. The Panthera gets you to your destination fast.

#### SAFETY

Feel at ease with exceptional flight handling characteristics, integral roll bar protection and built in energy absorption zones, matched with a full airframe parachute rescue system.