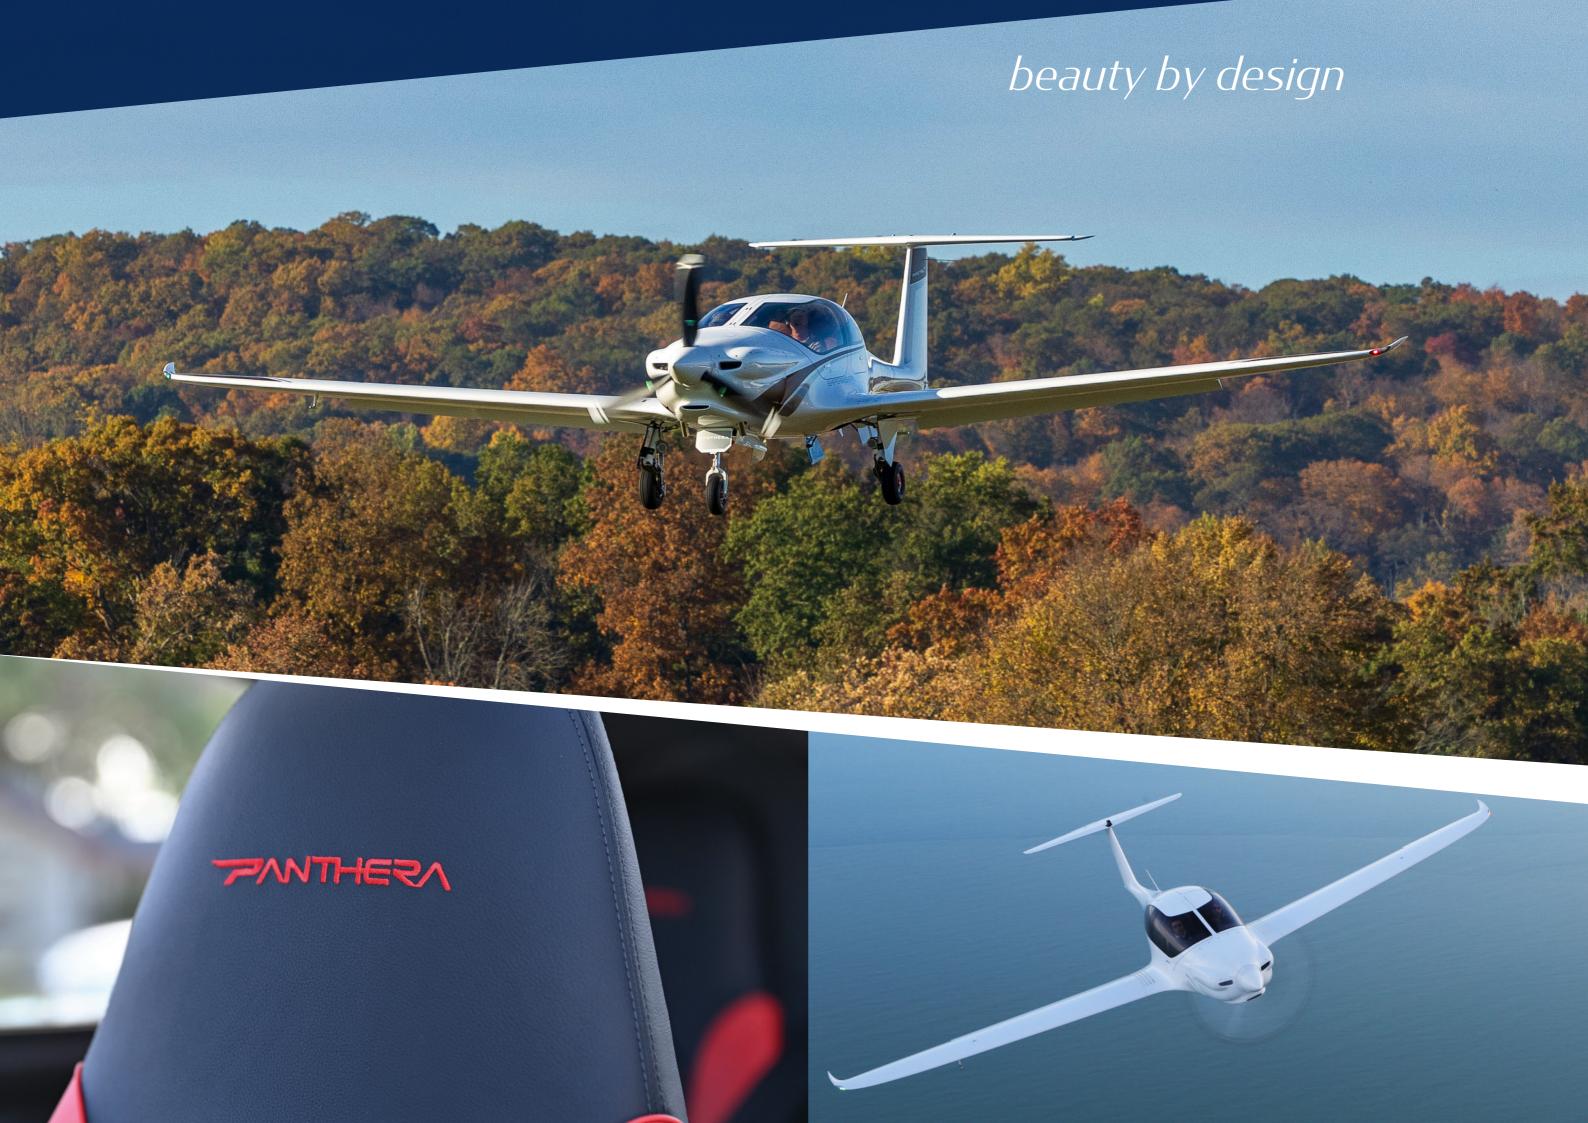

# **Luxurious Surroundings**

Gull-wing doors provide easy access to the cockpit and cabin and with a comfortable, ergonomically modern four-place interior, you will feel right at home. Finished with high-quality, handcrafted leather, LED lighting and virtually unobstructed views, the Panthera is not just fast but comfortable.

# Efficiency by Design

PANTHERA

Pipistrel is shaping the future of flight with cutting-edge, efficient aircraft. The Panthera is designed with advanced fluid dynamics software. Its sleek look comes from the design philosophy to reduce drag and lower fuel consumption. Thanks to advanced technology, the Panthera is lightweight and powered by the Lycoming IO-540.