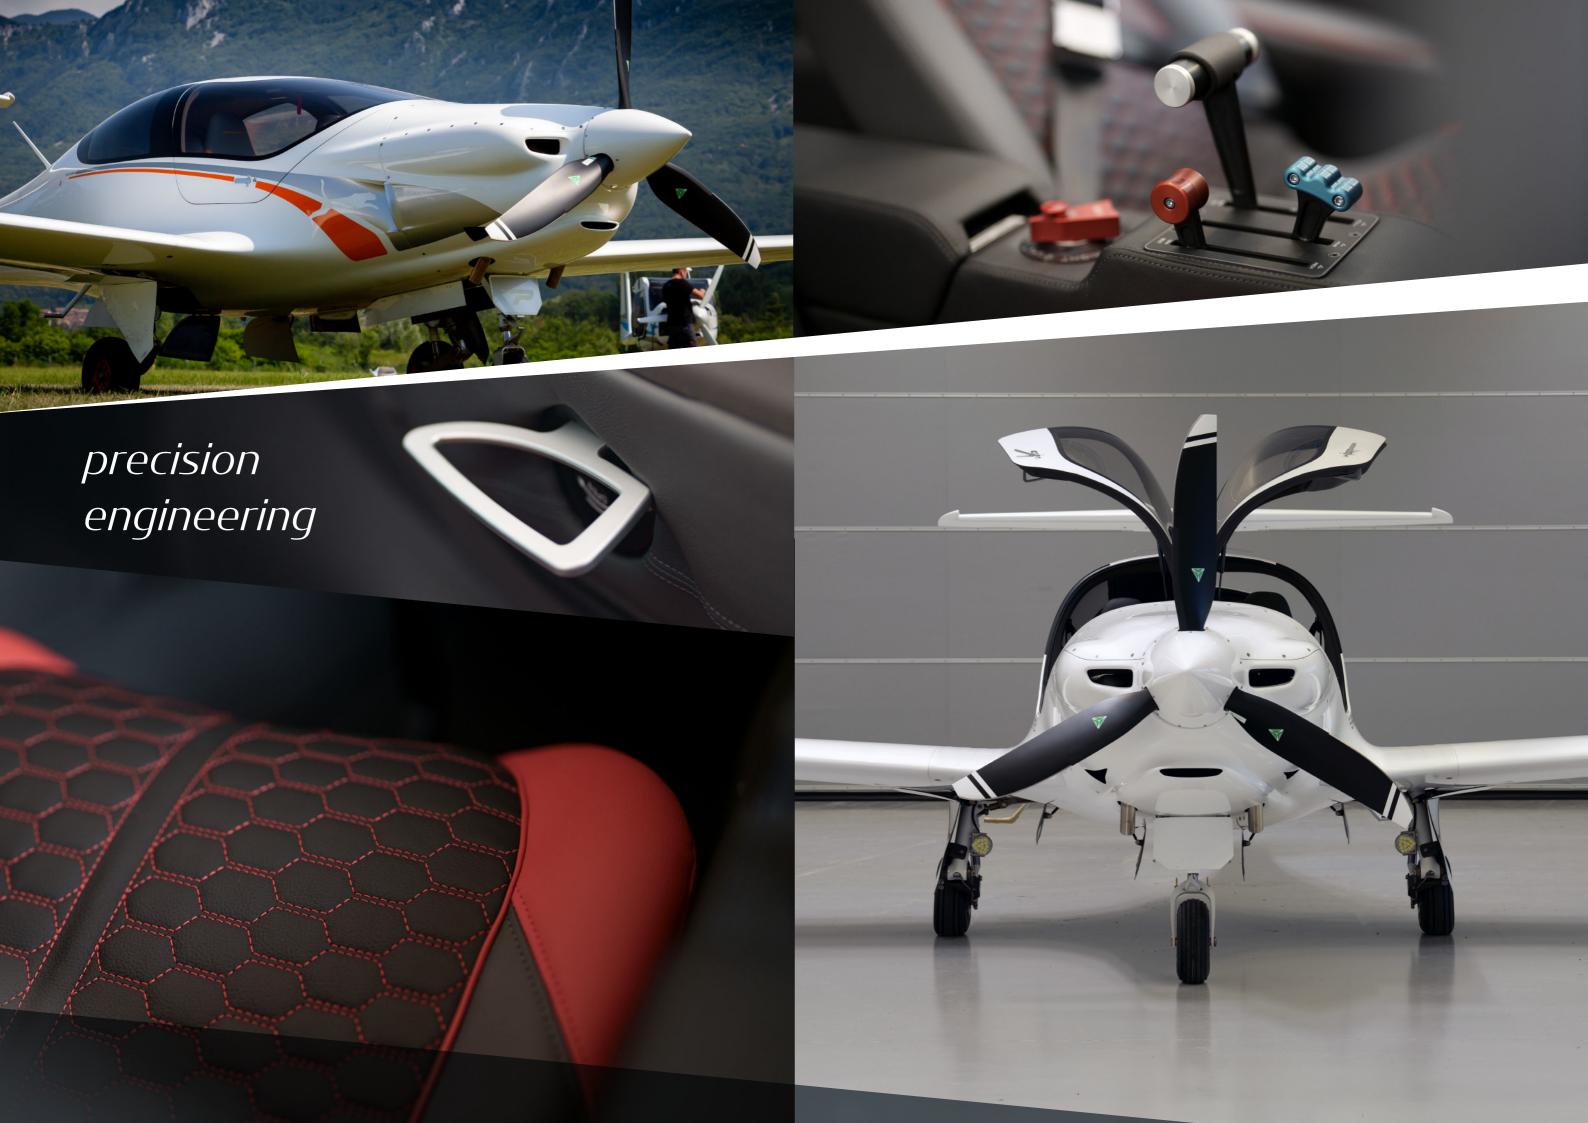

# **Luxurious Surroundings**

Gull-wing doors provide easy access to the cockpit and cabin and with a comfortable, ergonomically modern four-place interior, you will feel right at home. Finished with high-quality, handcrafted leather, LED lighting and virtually unobstructed views, the Panthera is not just fast but comfortable.

#### SAFETY

Feel at ease with exceptional flight handling characteristics, integral roll bar protection and built in energy absorption zones, matched with a full airframe parachute rescue system.